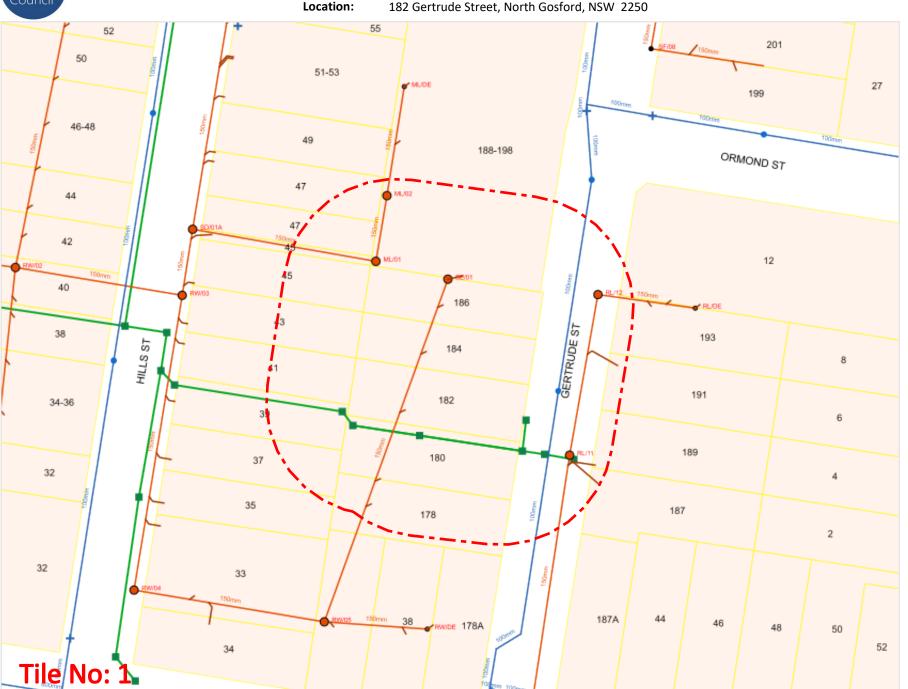

**Sequence No: 220237972** Job No: 33454549

182 Gertrude Street, North Gosford, NSW 2250

The Essential First Step.

## Legend

- ---- Watermain
  - Watermain (Asbestos)
- ---- Watermain Expired
- Watermain Expired (Asbestos)
- + Water Valve
- Watermain Recycled
- Water Hydrant
- Sewer Service Connection
- Sewer Pressure Main
- ---- Sewer Pressure Main- Expired
- Sewer Network Structures
- Sewer Maintenance Hole
- Sewer Dead End
- Sewer Lamphole
- Sewer Gravity Main
- Sewer Gravity Main (Asbestos)
- ---- Sewer Gravity Main Expired
- Drainage Pit
- Drainage Pipe
- ---- Drainage Pipe Expired
- Drainage Culverts
- ----- Drainage Culverts Expired

Ν

Scale: 1:1000

Expires: 16 Feb 2023

DISCLAIMER: While reasonable measures have been taken to ensure the accuracy of the information contained in this plan response, neither Central Coast Council nor PelicanCorp shall have any liability whatsoever in relation to any loss, damage, cost or expense arising from the use of this plan response or the information contained in it or the completeness or accuracy of such information. Use of such information is subject to and constitutes acceptance of these terms.